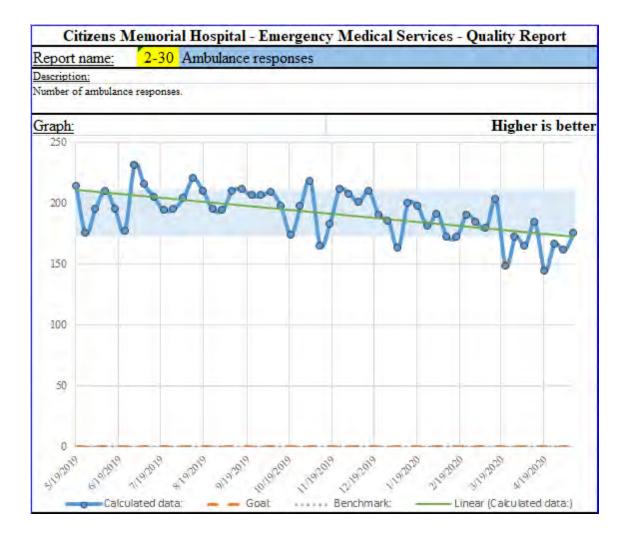

Local data stuff:

- Call volume since 3/15/20 is **83.7%** of what it was in 2019.
  - We identified a trigger to return to normal operations of about 185 calls per week.
  - o Last week we were at 175. Hang tight; we are watching closely.
- Transport volume since 3/15/20 is **78.9%** of what it was in 2019.
- ALS transport volume since 3/15/20 is 70.5% of what it was in 2019.
- Our response to these drops has been:
  - $\circ$  Hours worked since 4/26/20 is **80.0%** of what it was in 2019.
  - Overtime hours worked since 4/26/20 is 17.9% of what it was in 2019. Wow! Good job.