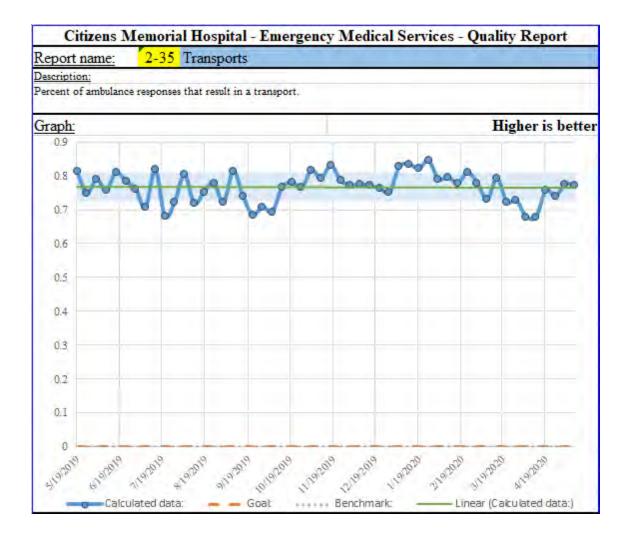

Local data stuff:

- Call volume since 3/15/20 is **83.7%** of what it was in 2019.
  - We identified a trigger to return to normal operations of about 185 calls per week.
  - o Last week we were at 175. Hang tight; we are watching closely.
- Transport volume since 3/15/20 is **78.9%** of what it was in 2019.
- ALS transport volume since 3/15/20 is 70.5% of what it was in 2019.
- Our response to these drops has been:
  - $\circ$  Hours worked since 4/26/20 is **80.0%** of what it was in 2019.
  - Overtime hours worked since 4/26/20 is 17.9% of what it was in 2019. Wow! Good job.