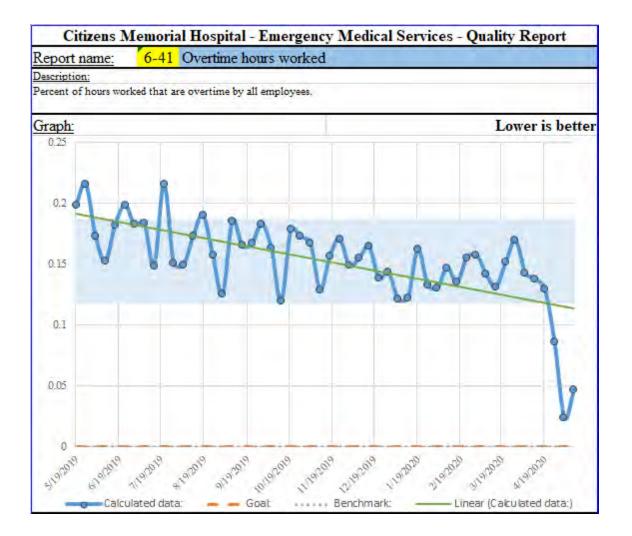

Local data stuff:

- Call volume since 3/15/20 is **83.7%** of what it was in 2019.
  - We identified a trigger to return to normal operations of about 185 calls per week.
  - o Last week we were at 175. Hang tight; we are watching closely.
- Transport volume since 3/15/20 is **78.9%** of what it was in 2019.
- ALS transport volume since 3/15/20 is 70.5% of what it was in 2019.
- Our response to these drops has been:
  - $\circ$  Hours worked since 4/26/20 is **80.0%** of what it was in 2019.
  - Overtime hours worked since 4/26/20 is 17.9% of what it was in 2019. Wow! Good job.