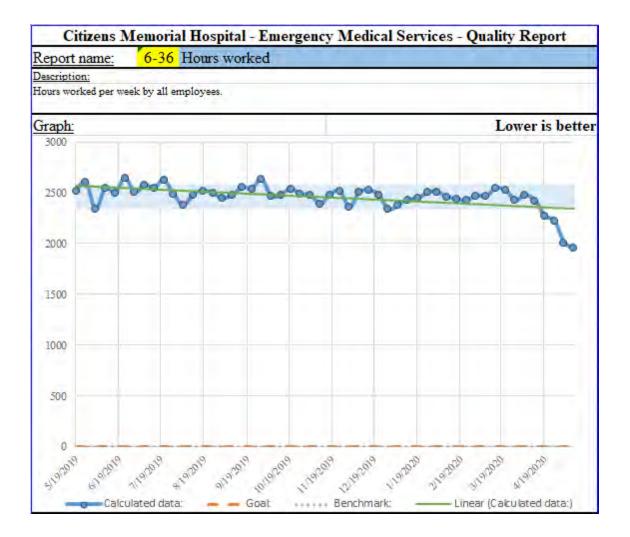

Local data stuff:

- Call volume since 3/15/20 is **83.7%** of what it was in 2019.
  - We identified a trigger to return to normal operations of about 185 calls per week.
  - o Last week we were at 175. Hang tight; we are watching closely.
- Transport volume since 3/15/20 is **78.9%** of what it was in 2019.
- ALS transport volume since 3/15/20 is 70.5% of what it was in 2019.
- Our response to these drops has been:
  - $\circ$  Hours worked since 4/26/20 is **80.0%** of what it was in 2019.
  - Overtime hours worked since 4/26/20 is 17.9% of what it was in 2019. Wow! Good job.