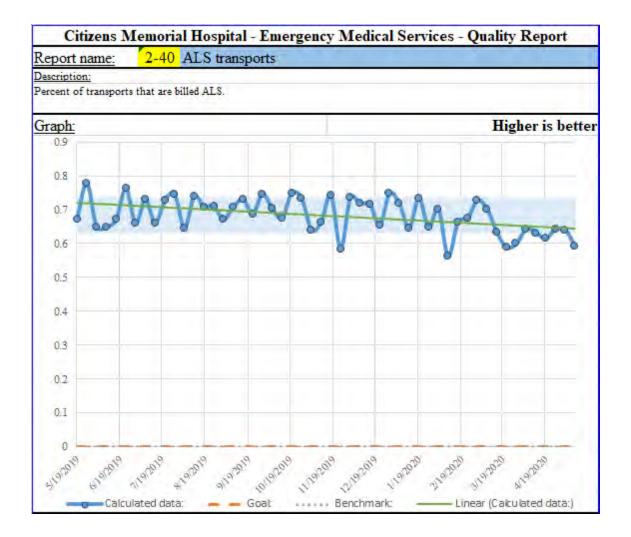

Local data stuff:

- Call volume since 3/15/20 is **83.7%** of what it was in 2019.
  - We identified a trigger to return to normal operations of about 185 calls per week.
  - o Last week we were at 175. Hang tight; we are watching closely.
- Transport volume since 3/15/20 is **78.9%** of what it was in 2019.
- ALS transport volume since 3/15/20 is 70.5% of what it was in 2019.
- Our response to these drops has been:
  - $\circ$  Hours worked since 4/26/20 is **80.0%** of what it was in 2019.
  - Overtime hours worked since 4/26/20 is 17.9% of what it was in 2019. Wow! Good job.