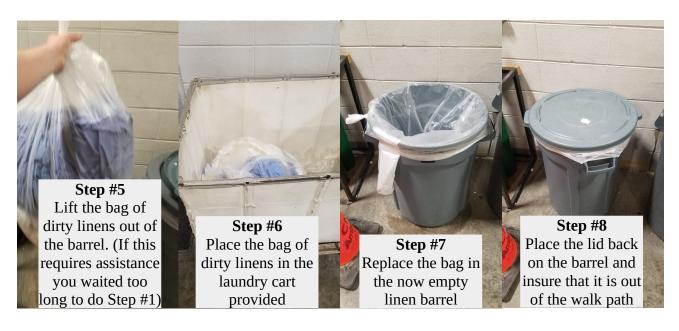

# The EMS Weekly Monitor

March 7, 2021

There is an updated version of the station duties list posted on the break room door at the Polk county station. Station duties are expected to be completed prior to starting your "down time" between calls.