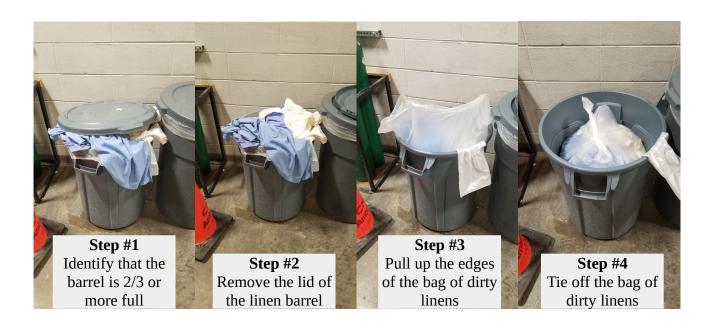

# The EMS Weekly Monitor

March 7, 2021

There is an updated version of the station duties list posted on the break room door at the Polk county station. Station duties are expected to be completed prior to starting your "down time" between calls.