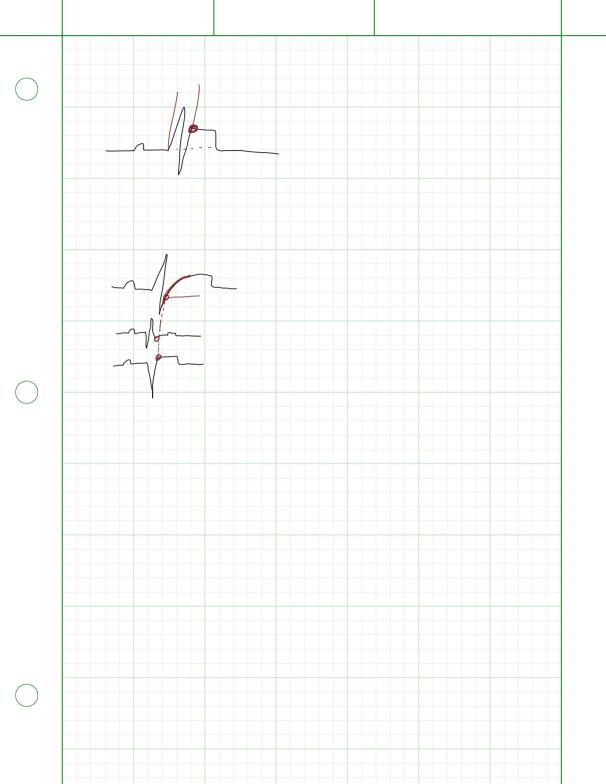

|                         | 3/16/21 (0830) Statt Mty                                                  |
|-------------------------|---------------------------------------------------------------------------|
|                         | COUID vaccinations available                                              |
|                         | CMH recovery plans                                                        |
|                         | Continue to use UV lights                                                 |
|                         | Edward Columbus New hore                                                  |
|                         | Healths treams reminder                                                   |
| $\widehat{\mathcal{Y}}$ | Protocol Quiz reminder  • Weekly grades                                   |
|                         | CCAD selling washer / dryer set                                           |
|                         | CCAD wanting to deactivete DEF systems on ambulances                      |
|                         | Use "reduced mobility" as appropriate in ESO to ensure payment            |
|                         | DRAATT is improving                                                       |
|                         | Soline lock us IV bolus treatment in Eso                                  |
|                         | New vents are on trucks • Self education reminder until second competency |
|                         | New CPAP units                                                            |
|                         | New CPAP units  · Decompression needles > Walting on MM  · Chest seals    |
|                         | CCAD radio inventory  All accounted for  Buying new radios + batteries    |
|                         | · Buying new radios + batteries                                           |
|                         |                                                                           |
|                         |                                                                           |
|                         |                                                                           |
|                         |                                                                           |
|                         |                                                                           |
|                         |                                                                           |
|                         |                                                                           |
|                         |                                                                           |